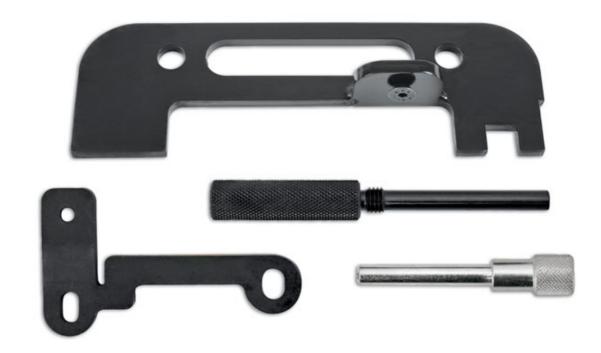

## **Engine Timing Tool Kit - for Renault**

Provides the essential tools required to set the engine timing on the 1.4L K4J, 1.6L K4M, 1.8L F4P and 2.0L F4R twin cam petrol engines found across the Renault range from 1998 to 2011. These engines may also be found in the Dacia, Nissan and Vauxhall ranges.

## **Additional Information**

- · Renault engines: K4J, K4M, F4P and F4R.
- Nissan F4P, F4R, K4J and K4M (2002-2010).
- Nissan Kubistar, Primastar 1.6 and 2.0L engines.
- Renault Clio III.
- The set includes crankshaft timing pin, TDC timing pin and camshaft setting bar. Made in Sheffield.